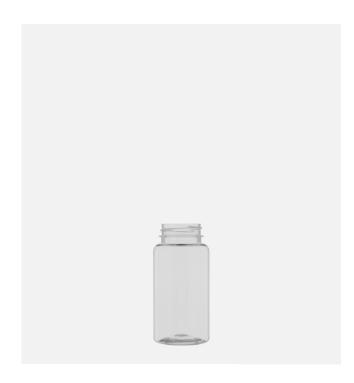

# 150ml Petpacker

### **General** info

Item no. (SKU):

Family / Range: PET Packers

 Capacity:
 150ml

 Neck:
 38/400

 Weight:
 17

 Shape:
 Round

 Material:
 PET