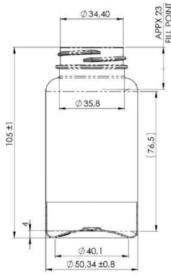

# 150ml Petpacker

### **General** info

Item no. (SKU):

Family / Range: PET Packers

 Capacity:
 150ml

 Neck:
 38/400

 Weight:
 17

 Shape:
 Round

 Material:
 PET